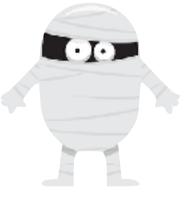

### Monster Feeling Match

Match the monster picture with the correct sentence describing their feeling. Then circle the feeling word in each sentence.

1.

2.

3.

4.

5.

6.

I feel proud because I just got this new pet spider and want to show everyone.

I am worried someone might step on my wrapping and unravel me.

I am confident because I think I look good in my new hat.

I feel annoyed because my friend won't let me finish my story about how I scared my sister.