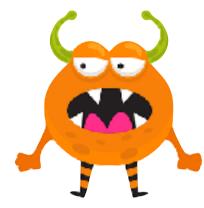

### Monster Feeling Match

Match the monster picture with the correct sentence describing their feeling. Then circle the feeling word in each sentence.

1.

2.

3.

4.

5.

6.

I am so excited because I ate so much slime it turned my tongue green.

I am overjoyed because I just got my favorite candy, chocolate trash balls.

I feel curious and want to try flying with my wings.

I am frightened because there are monsters all around me!