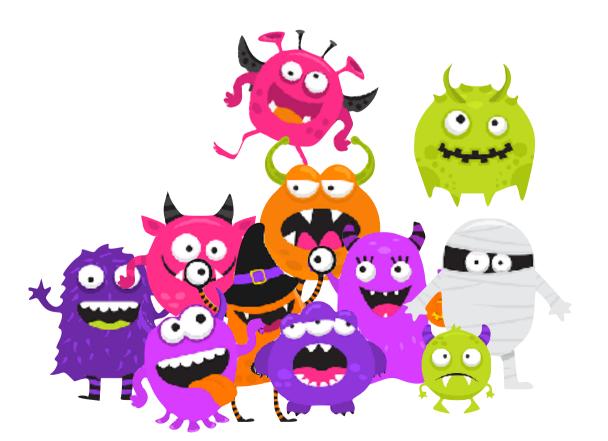

# Color the Monster Family

Color the monsters. How many monsters do you see in the picture? Pick a monster and explain how it is feeling and why you think that. Try not to use the words "happy" or "sad."