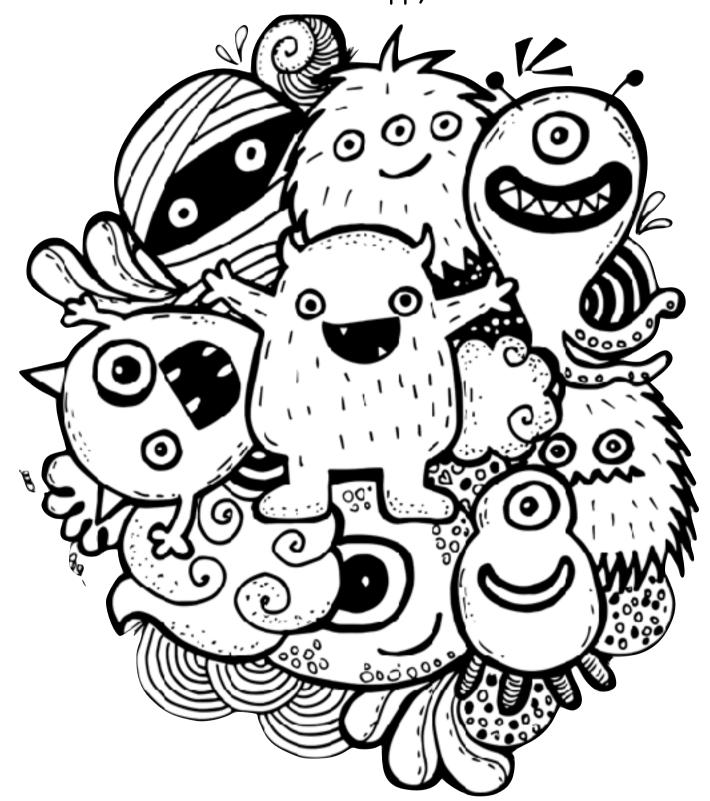

# Color the Monster Family

Color the monsters. How many monsters do you see in the picture? Pick a monster and explain how it is feeling and why you think that. Try not to use the words "happy" or "sad."