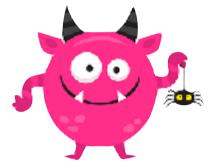

### Monster Feeling Match

Match the monster picture with the correct sentence describing their feeling. Then circle the feeling word in each sentence.

1.

2.

3.

4.

5.

6.

7.

8.

9.

10.

11.

12.

≫

I feel satisfied because I just ate a slug.