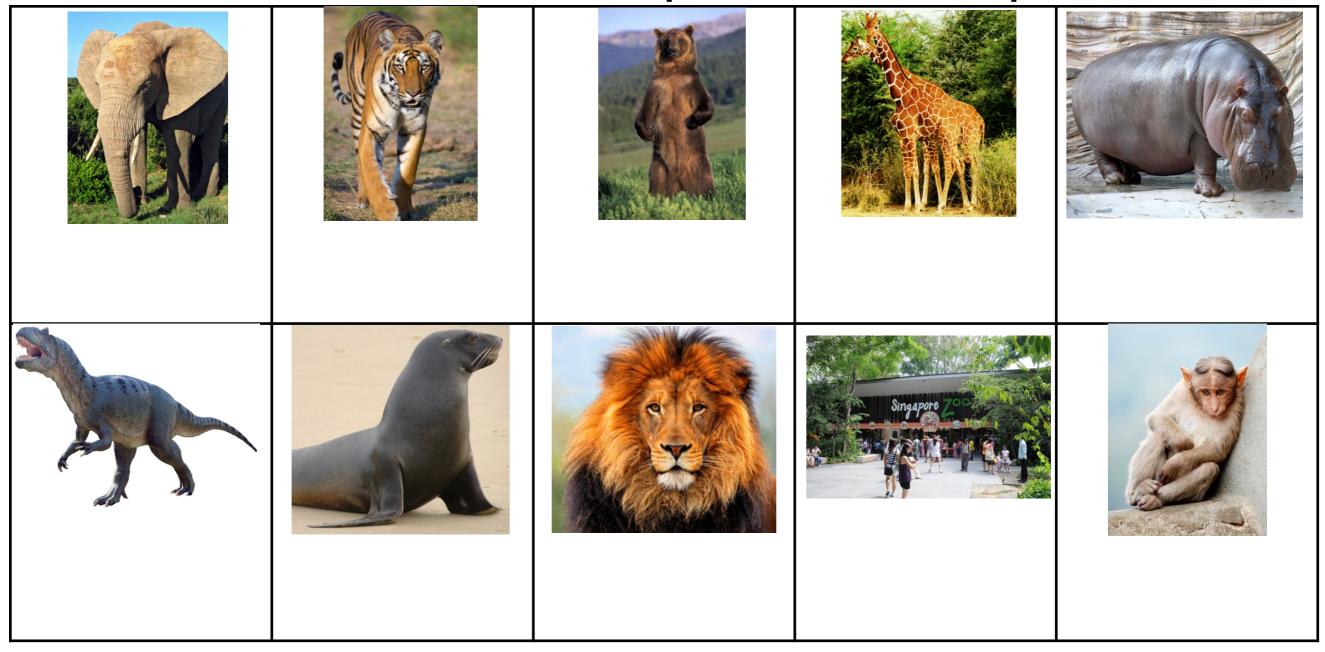

Label the picture with the correct word. Word Bank: hippo, elephant, zoo, dinosaur, giraffe, tiger, bear, lion, monkey, sea lion