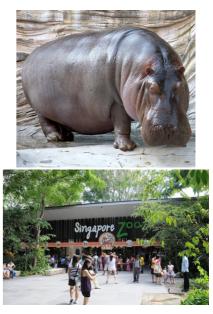

Label the picture with the correct word. Word Bank: hippo, elephant, zoo, dinosaur, giraffe, tiger, bear, lion, monkey, sea lion