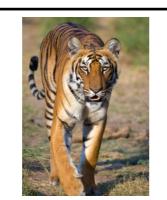

Label the picture with the correct word. Word Bank: hippo, elephant, zoo, dinosaur, giraffe, tiger, bear, lion, monkey, sea lion