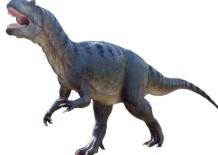

Label the picture with the correct word. Word Bank: hippo, elephant, zoo, dinosaur, giraffe, tiger, bear, lion, monkey, sea lion