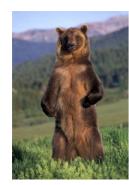

Label the picture with the correct word. Word Bank: hippo, elephant, zoo, dinosaur, giraffe, tiger, bear, lion, monkey, sea lion