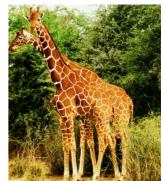

Label the picture with the correct word. Word Bank: hippo, elephant, zoo, dinosaur, giraffe, tiger, bear, lion, monkey, sea lion