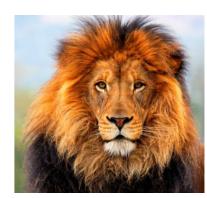

Label the picture with the correct word. Word Bank: hippo, elephant, zoo, dinosaur, giraffe, tiger, bear, lion, monkey, sea lion

lion giraffe dinosaur sea lion elephant bear zoo monkey hippo tiger

a Messy Classroom