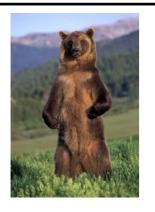

Label the picture with the correct word. Word Bank: hippo, elephant, zoo, dinosaur, giraffe, tiger, bear, lion, monkey, sea lion