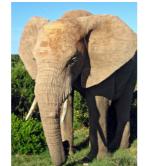

Label the picture with the correct word. Word Bank: hippo, elephant, zoo, dinosaur, giraffe, tiger, bear, lion, monkey, sea lion

lion giraffe dinosaur sea lion elephant bear zoo monkey hippo tiger

a Messy Classroom