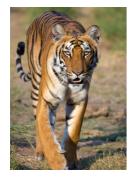

Label the picture with the correct word. Word Bank: hippo, elephant, zoo, dinosaur, giraffe, tiger, bear, lion, monkey, sea lion