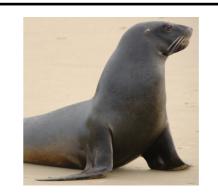

Label the picture with the correct word. Word Bank: hippo, elephant, zoo, dinosaur, giraffe, tiger, bear, lion, monkey, sea lion