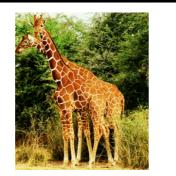

Label the picture with the correct word. Word Bank: hippo, elephant, zoo, dinosaur, giraffe, tiger, bear, lion, monkey, sea lion