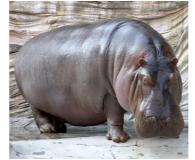

Label the picture with the correct word. Word Bank: hippo, elephant, zoo, dinosaur, giraffe, tiger, bear, lion, monkey, sea lion

lion giraffe dinosaur sea lion elephant bear zoo monkey hippo tiger

a Messy Classroom