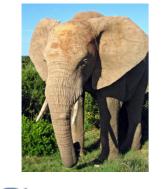

Label the picture with the correct word. Word Bank: hippo, elephant, zoo, dinosaur, giraffe, tiger, bear, lion, monkey, sea lion