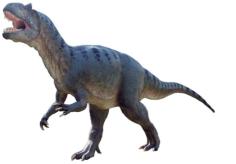

Label the picture with the correct word. Word Bank: hippo, elephant, zoo, dinosaur, giraffe, tiger, bear, lion, monkey, sea lion

lion giraffe dinosaur sea lion elephant bear zoo monkey hippo tiger

a Messy Classroom